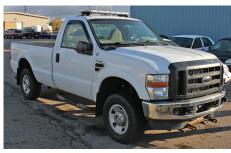

## Members – State and National Auctioneers Association

PREVIEW: Monday, November 26, 2018 from 11:30 AM to 1:00 PM

PICKUP: Friday, November 30, 2018 from 10:00 AM to 12:00 PM

2008 Ford F-250 Super Duty w/ plow – 2008 Ford F-250 Super Duty 4x4 – (2) Chevy Caprices w/ police interceptor – (2) Ford Crown Victorias w/ police interceptor – (2) Ford Crown Victorias – Chevy Malibu – Ford Escape – GMC Canyon pickup truck – Ford Taurus – Truck plow – Trash pumps – Diamond-plate toolbox – Band saw – File cabinets & desks