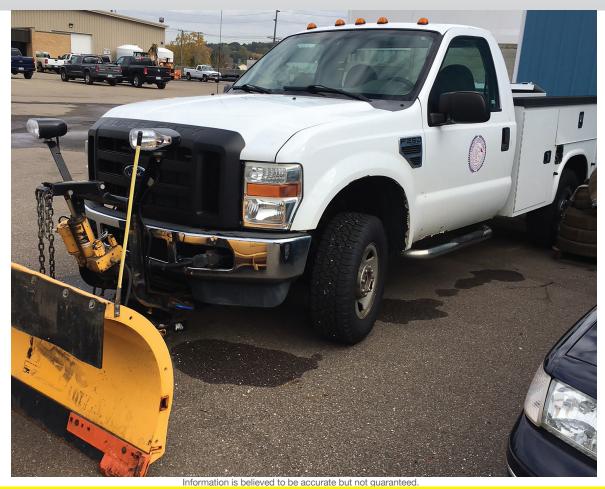

## **PLOW TRUCKS – POLICE INTERCEPTOR VEHICLES**

Autos – City Surplus – Office Equipment

Absolute auction, all sells to the highest bidders online only.

Preview/Pickup Location: 805 W Maple St., North Canton, OH 44720

## Members – State and National Auctioneers Association

PREVIEW: Monday, November 26, 2018 from 11:30 AM to 1:00 PM

PICKUP: Friday, November 30, 2018 from 10:00 AM to 12:00 PM

2008 Ford F-250 Super Duty w/ plow – 2008 Ford F-250 Super Duty 4x4 – (2) Chevy Caprices w/ police interceptor – (2) Ford Crown Victorias w/ police interceptor – (2) Ford Crown Victorias – Chevy Malibu – Ford Escape – GMC Canyon pickup truck – Ford Taurus – Truck plow – Trash pumps – Diamond-plate toolbox – Band saw – File cabinets & desks